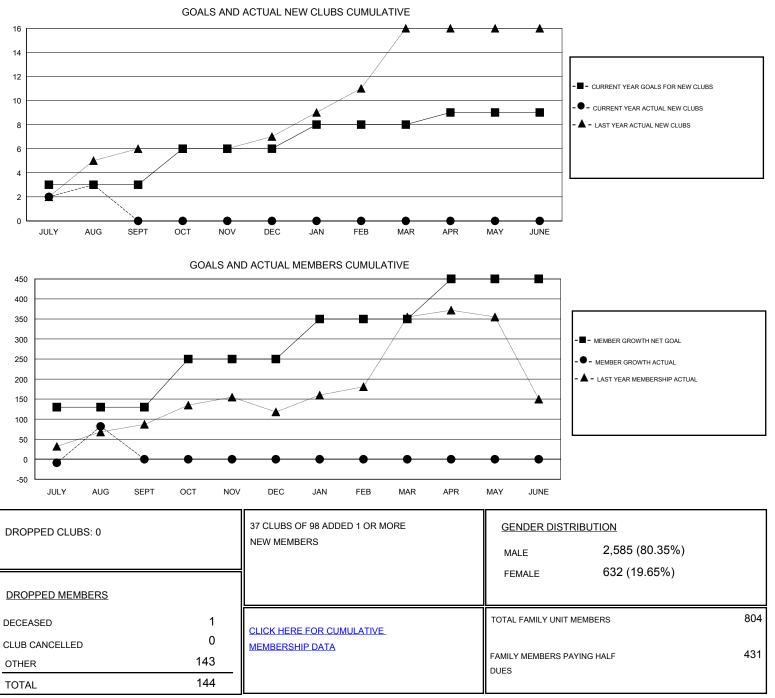

## District 320 D

Results as of: 8/31/2019

| GMT:                           | LOCATION INDIA |   |   |                                  |     |     | GMT CA |
|--------------------------------|----------------|---|---|----------------------------------|-----|-----|--------|
| Clubs<br>RESULTS FOR 2019-2020 |                |   |   | Members<br>RESULTS FOR 2019-2020 |     |     |        |
|                                |                |   |   |                                  |     |     |        |
| JULY/AUG/SEPT                  | 3              | 3 | 0 | JULY/AUG/SEPT                    | 130 | 229 | 144    |
| OCT/NOV/DEC                    | 3              | 0 | 0 | OCT/NOV/DEC                      | 120 | 0   | 0      |
| JAN/FEB/MAR                    | 2              | 0 | 0 | JAN/FEB/MAR                      | 100 | 0   | 0      |
| APR/MAY/JUNE                   | 1              | 0 | 0 | APR/MAY/JUNE                     | 100 | 0   | 0      |